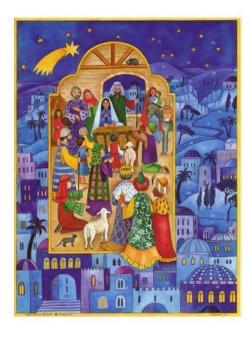

## Product Description

Mini Advent Calendar - The Jesus Child

The mini Advent calendar shows the Christian scene with the Child Jesus in the stable surrounded by the nocturnal city of Bethlehem. The Advent calendar provides a good opportunity to give children an understanding of the background of the famous nativity scene. Why was Maria forced to give birth to her child in a stable? How did the Three Wise Men know about this? These and many more questions can be cleverly answered with this beautifully illustrated calendar.