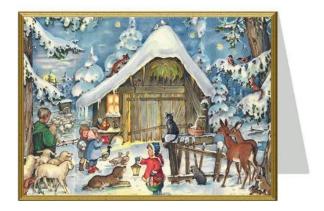

## 99205 - Christmas Card - Christmas at the Stable

1,54 EUR

Item no.: 327687 shipping weight: 0.10 kg Manufacturer: Richard Sellmer Verlag

## Product Description

Christmas Card - Christmas at the Stable

The christmas card shows a typical Christmas Christian scene. The stable doors are still locked, but still warmth shines out. In front of the stable, curious guests are waiting to celebrate the birth of Jesus together. Lovingly designed, many new things can be discovered on the card. It's a good way to get in the mood for the pre-Christmas season. Format