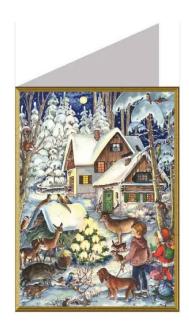

## Product Description

Christmas Card - Christmas at the Animals

Christmas is an exciting time not only for children. The warmly glowing Christmas tree also fascinates the animals from the forest. The snow-covered atmosphere on the christmas card will make both big and little Christmas lovers feel contemplative.