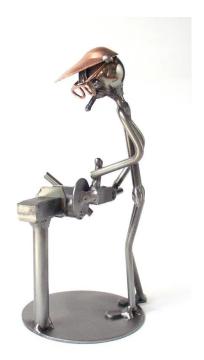

## 8223 - Figure "Locksmith" wired line

16,<sup>68</sup> EUR

Item no.: 328547 shipping weight: 0.30 kg Manufacturer: Hinz & Kunst

## Product Description

Figure "Locksmith" wired line

This wire figure is an ideal gift for everyone who wants to gift something special and unique.

The decorative metal sculptures by Hinz & Kunst are elaborately handcrafted with a passion for detail. Every figurine is unique. The sculptures are made from steel and copper, which is bent, cut, welded and brushed to create the desired effect. This extraordinary technique gives their figurines that distinct look.

- Measurements: 8 x 10 x 13cmWeight: 0.3kg