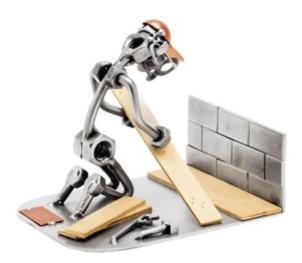

Item no.: 328598 254 - Figure "Parquet Layer"

Item no.: 328598 shipping weight: 0.50 kg Manufacturer: Hinz & Kunst

## Product Description

Figure "Parquet Layer"

This metal figure is an ideal gift for parquet layers and craftsmen.

The decorative metal sculptures by Hinz & Kunst are elaborately handcrafted with a passion for detail. Every figure is unique. The sculptures are made from steel and copper, which is bent, cut, welded and brushed to create the desired effect. This extraordinary technique gives their figurines that distinct look.