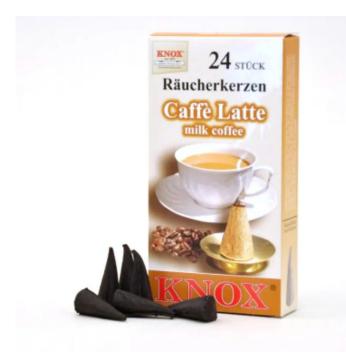

## Item no.: 329253 013270 - Incense Cones - Caffé Latte, 24 pieces

## Product Description

Incense Cones - Caffé Latte, 24 pieces

KNOX incense cones, so good...! Selected raw materials of the highest quality are freshly ground and immediately further processed. Gently dried, the natural raw materials and ingredients are preserved and give the incense cone from old, traditional recipes their unmistakable aroma and traditional scent. The incense cones are almost indefinitely durable without losing their pleasant fragrance.

Suitable for Smokers from a size of 15 cm and the popular metal Smoker houses!