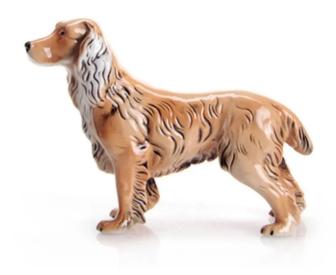

## 02886/40 - Golden Retriever

## Product Description

Dogs are regarded as very loyal companions and are most frequently represented in fiction, along with horses and cats. Who is surprised?

This porcelain figure from the house W&A represents a popular gift or souvenir, which makes the heart of dog friends beat faster. No matter where you place it, it makes it clear that you also like these loyal animals.

- Length: 17 cmWidth: 13 cmHeight: 18 cm