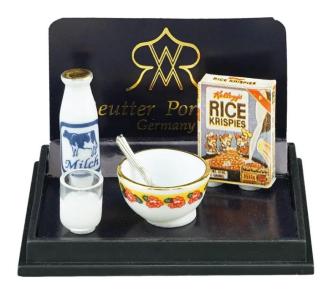

## 001.451/5 - Cereal Breakfast

Item no.: 331409 shipping weight: 0.10 kg Manufacturer: Reutter Miniaturen

## Product Description

Cereal Breakfast

Let us introduce you to our wonderful world of miniatures. We have put together many small arrangements which are suitable for every occasion. This Cereal Breakfast fondue is

- Weight: 21 gWidth: 4 cmLength: 5,5 cmHeight: 3,5 cm

Scan this QR code to view the product

All details, up-to-date prices and availability