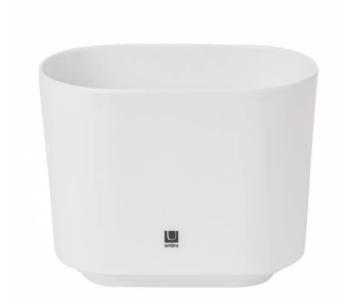

## Product Description

STEP Toothbrush Holder, white

The Step toothbrush holder by Umbra is made of sturdy melamine and is practically unbreakable, which makes it particularly suitable for the bathroom. This modern and simple toothbrush holder is suitable for manual and electric toothbrushes and toothpaste tubes.

Step keeps the toothbrushes upright so that they can dry quickly. This toothbrush holder has three separate compartments to keep bathroom accessories separate. Its simple design takes up minimal space (13 x 8 x 10 cm) on the washstand.