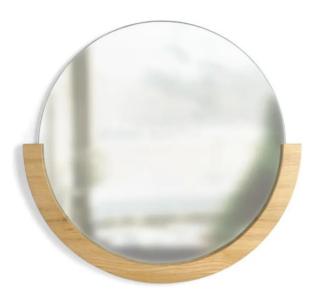

## MIRA half frame Wall Mirror, natural

The aesthetic round mirror with its half wooden frame measures 56.5 x 53.5 x 2.5 cm and gives a warm and modern touch to any wall.

The reflection of artificial and daylight brightens dark rooms and makes them appear larger.

Mira's interesting design with the half frame is a beautiful and discreet wall decoration without overloading the room. Whether in the entrance, office, living room or bedroom, the wall mirror is versatile and is guaranteed to decorate every room in your home.