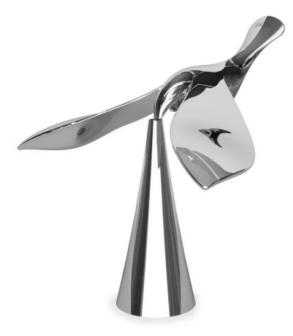

## Item no.: 337727 1013387-158 - TIPSY Bottle Opener, chrome

Item no.: 337727 shipping weight: 0.20 kg Manufacturer: Umbra

## Product Description

TIPSY Bottle Opener, chrome

A bar accessory that must absolutely be displayed. This bottle opener is both functional and decorative. Because this special bottle opener in the shape of an elegant bird balances on its own stand (included). The Tipsy made of high-quality metal retains its beautiful shine and will give you pleasure for a long time.