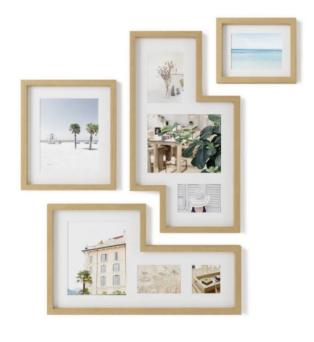

## 1015592-1104 - MINGLE 4 picture frames various sizes, natural

## Product Description

MINGLE 4 picture frames various sizes, natural

Umbra Mingle is a 4-part gallery, picture frame set and photo collage.

A unique picture frame set, where each frame is perfectly matched to the other with its design. Mingle consists of 4 uniquely shaped frames, each with different passepartout sizes: 10 x 10 cm, 10 x 15 cm, 13 x 18 cm and 20 x 21 cm.

This extraordinary picture frame set can be decorated in many different ways to perfectly match your taste and your room. Create a beautiful unique piece on any wall and display your best photos, memorabilia, artwork and more.