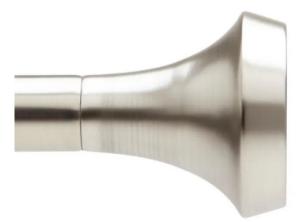

## ELLA Curtain Rod, 183-366 cm, nickel

Ella is a modern and stylish curtain rod that looks good in any room. The rod has a diameter of 2.5 cm, is extendable and can therefore be used on numerous window sizes. It is also made of metal and has trumpet-shaped end pieces, which gives it a modern touch. The curtain rod is well suited for curtains, drapes and roller blinds. The high quality metal rod carries light to medium weight curtains with a maximum weight of 10 kg.