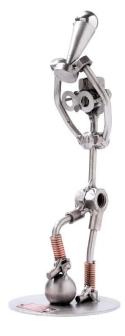

Item no.: 339821 108 - Figure "Soccer-Champ"

Item no.: 339821 shipping weight: 1.30 kg Manufacturer: Hinz & Kunst

Hinz & Kunst - Figure "Soccer-Champ"

This metal figure is a special gift for soccer champions.

The decorative metal soulptures by Hinz & Kunst are elaborately handcrafted with a passion for detail. Every figure is unique. The sculptures are made from steel and copper, which is bent, cut, welded and brushed to create the desired effect. This extraordinary technique gives their figurines that distinct look.