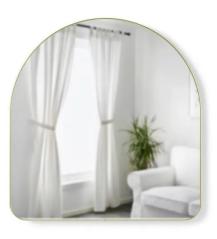

Item no.: 342790 1017061-104 - HUBBA Arched Wall Mirror HUBBA Arched Wall Mirror 86 x 91 cm, brass, brass

from 122,07 EUR

Item no.: 342790 shipping weight: 7.00 kg Manufacturer: Umbra

## Product Description

HUBBA curved wall mirror HUBBA curved wall mirror 86 x 91 cm, brass, brass

Umbra Hubba is a curved mirror with a metal frame in the size 86 x 91 cm.

The curved Hubba mirror is the modern answer to the classic wall mirror. Its decorative and simple metal frame is guaranteed to be compatible with any home decor. Hubba's mirror surface is large (86 x 91 cm) and reflects natural and artificial light and helps to illuminate even the darkest rooms. Hubba creates visual depth, which immediately makes small rooms appear larger.

The curved standing mirror is part of the popular Hubba mirror collection consisting of a round mirror (86 cm diameter) and a curved standing mirror (51 x 158 cm). Are you looking for a mirror that will transform your space? Then order your Hubba standing mirror from Umbra today.