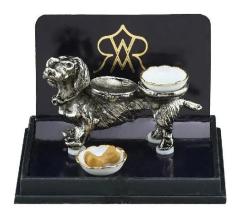

## 001.420/5 - Dog food bowl holder, miniature in 1:12 scale

13,<sup>53</sup> EUR

shipping weight: 0.10 kg
Manufacturer: Reutter Miniaturen

## Product Description

Dog food bowl holder, miniature in 1:12 scale

Let us take you into the wonderful world of miniatures. We have put together a large number of small compositions for you to suit every occasion.

The filigree workmanship and the attention to detail give our miniatures their very special Reutter flair. All porcelain parts are decorated by hand with 24 carat gold and fired at 800 ° C. Our small works of art inspire people all over the world and often arouse a hitherto undiscovered passion for collecting. All Reutter miniatures are handcrafted with dedication and

The small creations are the perfect addition to your dollhouse or miniature landscape. It is particularly practical that they can be easily removed from the packaging. There are no limits to your imagination.

The dimensions refer to the miniature display case.

Our miniature items are not suitable for children under the age of 14.

- Weight: 44 gWidth: 4 cm
- Length: 5.5 cmHeight: 3.5 cm
- Specifications

Scan this QR code to view the product