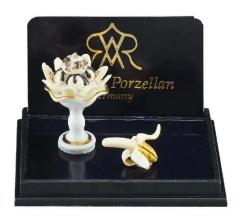

## 001.789/5 - Nut ice cream with banana, miniature in 1:12 scale

## Product Description

Nut ice cream with banana, miniature in 1:12 scale

Let us take you into the wonderful world of miniatures. We have put together a large number of small compositions for you to suit every occasion.