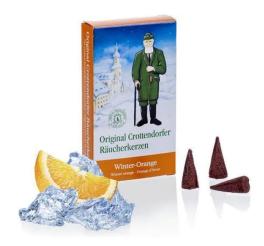

## Product Description

Incense cones Winter-Orange M, 24 pieces

An overwhelming explosion of scent from winter orange blossoms creates feelings of joy and harmony. Fresh, fruity and citrus-like with a note of caramel.

Use a sufficiently large censer for every incense cone size!

- Incense candle scent: winter orange
- Package content: 24 piecesSize: M