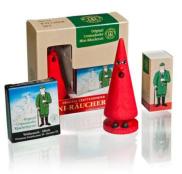

## Item no.: 343816 2072 - Crottendorfer "Romy Rose" mini gift set

Item no.: 343816 shipping weight: 0.10 kg Manufacturer: Crottendorfer Räucherkerzen GmbH

## Product Description

Crottendorfer mini gift set "Romy Rose"

With our wonderful gift sets for smoking and fragrance fans, you will find everything you need to start smoking straight away:

- 1 mini goat leg "Romy Rose"
  1 pack of "Christmas incense" mini incense candles
  1 box of Crottendorfer matches