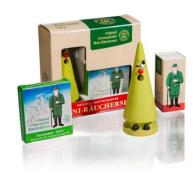

## 2073 - Crottendorfer mini gift set "Wilma Waldmoos"

## Product Description

Crottendorfer mini gift set "Wilma Waldmoos"

With our wonderful gift sets for smoking and fragrance fans, you will find everything you need to start smoking straight away:

- 1 mini goat leg "Wilma Waldmoos"1 pack of mini incense cones "Tannenduft"
- 1 box of Crottendorfer matches