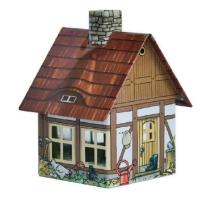

## 2194 - Metal smokehouse "farmhouse", 98 mm

3,95 EUR

shipping weight: 0.20 kg
Manufacturer: Crottendorfer Räucherkerzen GmbH

## Product Description

Smokehouse made of metal "Farmhouse", 98 mm

Smoker house made of metal with incense holder for our incense cones size M.

Incense candles, incense sticks and incense may only be used on a fire-proof surface and under supervision. Please note that all incense burners can get hot during use. Therefore, always place the censer on a temperature-insensitive surface.

- Size: approx. 72 x 78 x 98 mm (LxWxH)
  Material: metal
  Color: multi color