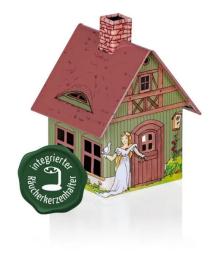

## 2198 - Smokehouse made of metal "Cinderella", 98 mm

**5**,25 EUR

shipping weight: 0.20 kg
Manufacturer: Crottendorfer Räucherkerzen GmbH

## Product Description

Smokehouse made of metal "Cinderella", 98 mm

Smoker house made of metal with incense holder for our incense cones size M.

Incense candles, incense sticks and incense may only be used on a fire-proof surface and under supervision. Please note that all incense burners can get hot during use. Therefore, always place the censer on a temperature-insensitive surface.

Use a sufficiently large censer for every incense cone size!

While the smokers for our minis (XS) can be smaller than 12 cm, smokers with a size of at least 13 cm are required for the size M. The giants in size XL and XXL should only be brought to smolder in sufficiently large incense figures or special incense burners.

- Size: approx. 72 x 78 x 98 mm (LxWxH)
  Material: metal
  Color: multicolor

Scan this QR code to view the product All details, up-to-date prices and availability