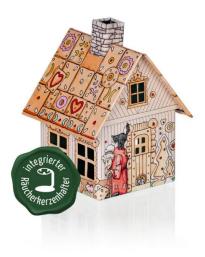

Item no.: 343829 2199 - Smokehouse made of metal "Hansel & Gretel", 98 mm

5,09 EUR

Item no.: 343829 shipping weight: 0.20 kg Manufacturer: Crottendorfer Räucherkerzen GmbH

## Product Description

Metal smoke house "Hansel & amp; Gretel", 98 mm

Smoker house made of metal with incense holder for our incense cones size M.

Incense candles, incense sticks and incense may only be used on a fire-proof surface and under supervision. Please note that all incense burners can get hot during use. Therefore, always place the censer on a temperature-insensitive surface.

- Size: approx. 72 x 78 x 98 mm (LxWxH)
  Material: metal
  Color: multi color

Specifications

Scan this QR code to view the product All details, up-to-date prices and availability