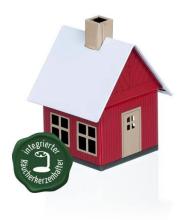

## Metal smoke house "Forest house red", 98 mm

Smoker house made of metal with incense holder for our incense cones size M.

Incense candles, incense sticks and incense may only be used on a fire-proof surface and under supervision. Please note that all incense burners can get hot during use. Therefore, always place the censer on a temperature-insensitive surface.

- Size: approx. 72 x 78 x 98 mm (LxWxH)
  Material: metal
  Color: red

Specifications

Scan this QR code to view the product All details, up-to-date prices and availability