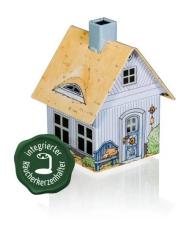

## 2206 - Smoker house made of metal "Beach House", 98 mm

5,36 EUR

shipping weight: 0.20 kg
Manufacturer: Crottendorfer Räucherkerzen GmbH

## Product Description

Smoker house made of metal "Beach house", 98 mm

Smoker house made of metal with incense holder for our incense cones size M.

Incense candles, incense sticks and incense may only be used on a fire-proof surface and under supervision. Please note that all incense burners can get hot during use. Therefore, always place the censer on a temperature-insensitive surface.

- Size: approx. 72 x 78 x 98 mm (LxWxH)
- Material: metalColor: white

Scan this QR code to view the product

All details, up-to-date prices and availability