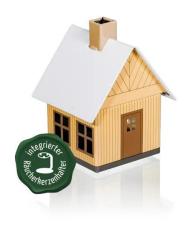

## 2208 - Smokehouse made of metal "Sand-colored forest house", 98 mm

## Product Description

Metal smoking house "Sand-colored forest house", 98 mm

Smoker house made of metal with incense holder for our incense cones size M.

Incense candles, incense sticks and incense may only be used on a fire-proof surface and under supervision. Please note that all incense burners can get hot during use. Therefore, always place the censer on a temperature-insensitive surface.

- Size: approx. 72 x 78 x 98 mm (LxWxH)
  Material: metal
  Color: sand-colored

Specifications

Scan this QR code to view the product All details, up-to-date

prices and availability