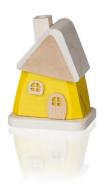

## Item no.: 343841 3406 - Smokehouse made of wood with a sloping roof, yellow

from 18,02 EUR

Item no.: 343841 shipping weight: 0.20 kg Manufacturer: Crottendorfer Räucherkerzen GmbH

## Product Description

Smokehouse made of wood with a sloping roof, yellow

Smokehouse made of wood - real Erzgebirge - varnished in color.

Incense candles, incense sticks and incense may only be used on a fire-proof surface and under supervision. Please note that all incense burners can get hot during use. Therefore, always place the censer on a temperature-insensitive surface.

- Size: approx. 9 x 7 x 5.5 cm
  Material: wood
  Color: yellow

Specifications

Scan this QR code to view the product All details, up-to-date prices and availability