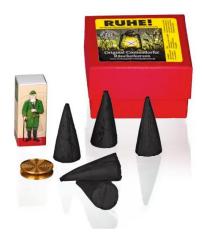

## 2085 - Crottendorfer gift box "RUHE!"

## Product Description

Gift box "RUHE!"

Everything you need for smoking is in here:

- 5 incense cones "RUHE!", size XL
- 1 pack of matches
- 1 brass bowl (similar to picture)

Lemon-good scented incense candles provide a calming atmosphere and relaxation.

- Incense candle scent: lemony
  Package content: 5 incense cones "RUHE!", size XL; 1 pack of matches, 1 brass bowl

Specifications

Scan this QR code to view the product

All details, up-to-date prices and availability