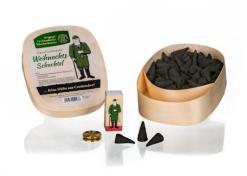

## Product Description

Christmas box gift set

With our wonderful gift sets for smoking and fragrance fans, you will find everything you need to start smoking straight away. The most popular incense cones in a box:

- 100 pieces incense cones Christmas I. Incense size L
  1 brass holder (similar to picture)
- 1 lighter

During the manufacture of the incense candle, a mass is created from charcoal, potato flour as a binding agent, sandalwood, red beech flour and some other ingredients for easy flammability, to which only the fragrance is added. In addition to the "royal powder" frankincense, other substances from distant, exotic countries are added to the candle mash, such as amber, lavender, mastic or balsam of Peru. The candles are then shaped, dried and packaged from this raw pulp.