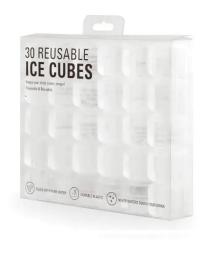

## ICE CUBES - Clear Re-Usable Ice Cubes

## Product Description

Re-Usable Ice Cubes

This set of reusable ice cubes is the ideal companion for the speaker lamps and drinks holder in one: Synergy 35, Synergy 50, Synergy 65, Sphere and Atmos. Turn your speaker lamp into a drinks cooler with these reusable ice cubes. Freeze them and put them in the drinks holder compartment of your speaker lamp with some water and voilà! Your favorite drinks will stay cold for hours.

Tip: We recommend you use 2 sets of reusable ice for the Synergy 65 due to the large size of its container. Enjoy!

• Content: 30 clear reusable ice cubes

Specifications

Scan this QR code to view the product All details, up-to-date prices and availability