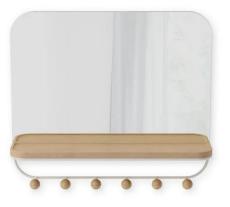

## Product Description

ESTIQUE Wall mirror with shelf and 6 hooks

Umbra Estique wall mirror with shelf and 6 hooks is an accessory organiser for the entrance.

Estique is a mirror with integrated storage and 6 wooden hooks. This modern and simple organiser adds a decorative touch to any entrance. The integrated shelf offers space for mobile phone, wallet, keys, small decorative items and more. Estique is also practical for taking one last look in the mirror before leaving the house.

The modern mix of wood and metal makes Estique a decorative storage solution that looks great in any home or office. Maximum load capacity: 16 kg (hook and shelf). Material: Mirror and steel wire

Weight: 2.51 kg Colour: white Dimensions: 46 x 10 x 41 cm