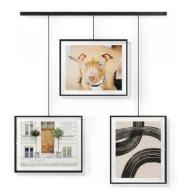

## 1018090-040 - EXHIBIT Photo Collage Picture Frame 20x25cm, black

## Product Description

EXHIBIT Photo Collage Picture Frame 20x25cm, black

Umbra Exhibit Photo Collage Picture Frame is a flexible picture frame set for horizontal and diagonal mounting, for 3 photos, art prints and pictures in the size 20 x 25 cm. Create your own unique gallery wall with the Exhibit 20 x 25 cm photo frame set. This set of three larger frames (20 x 25 cm) is an extension of the original Exhibit picture frame set. Each of the 3 frames hangs from an individual metal rod. Whether mounted vertically or horizontally, Exhibit is ideal for really showing off your favourite photos. Each frame holds a 13 x 18 or 20 x 25 cm picture. Use Exhibit to add a decorative and modern accent to your living room, bedroom, entryway, office or studio while curating your favourite photos.