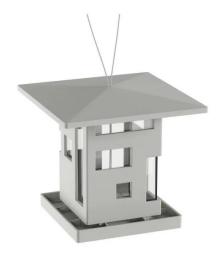

## Product Description

BIRD CAFE bird house, grey

Umbra Bird Cafe bird house is a modern bird feeder for hanging, a bird feeder with architectural design.

Invite birds to dine in style - and satisfy your taste for modern design - with this hip new twist on the traditional birdhouse. The Bird Cafe bird feeder by Umbra has a cube-shaped architectural form with asymmetrical windows.

After filling, the food is visible through the transparent plastic windows and flows out of the openings in the base into the surrounding tray, where the birds can perch and feed. The Bird Cafe's roof has an overhang that protects the bird food from rainwater.

Made of durable plastic, the feeder is 23 cm wide, 8.5 cm deep and 23 cm high. It has a steel cable for hanging. Remove the lid to fill the grains from the top. Grains are not included. Wash or wipe by hand. Holds about 2 litres of birdseed.