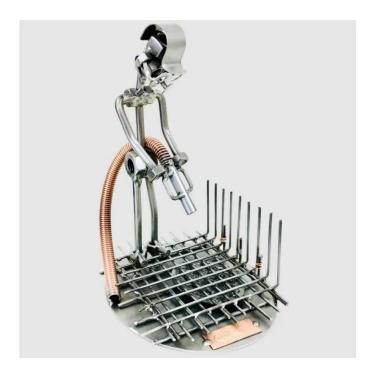

## 129 - Hinz und Kunst - Figure "Concrete Farmer

## Product Description

Hinz und Kunst - Figure "Concrete Farmer

The metal sculptures by Hinz und Kunst are made by hand with great care and attention to detail. This means that each figure is unique. All handmade works of art are first bent and cut from steel and copper, then welded and finally brushed and painted. This unusual technique gives the figures a special expression.