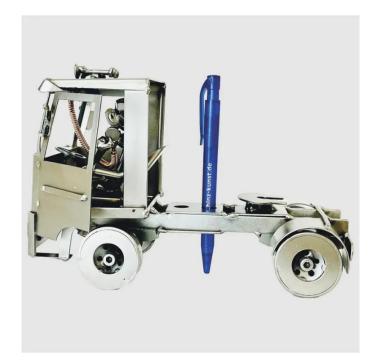

## 624 - Hinz and Art - Figure "Trucker

## Product Description

Hinz und Kunst - "Trucker" figurine

The metal sculptures by Hinz und Kunst are made by hand with great care and attention to detail. This means that each figure is unique. All handmade works of art are first bent and cut from steel and copper, then welded and finally brushed and painted. This unusual technique gives the figures a special expression.

Metal sculpture by Hinz und Kunst

**Specifications** 

Scan this QR code to view the product All details, up-to-date prices and availability