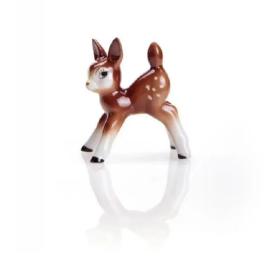

## 1200/40 - Bambi small porcelain figure, 8 cm, brown lacquered

## Product Description

Bambi small porcelain figure, 8 cm, brown lacquered

Animals of the forest are a speciality of the porcelain figurine manufacturer Wagner & Apel, where they are still made purely by hand. This is also the case with the little Bambi, who impresses with his lifelike colours. Why not bring him home?

- Size: 8 cmColour: brown lacquered

Specifications

Scan this QR code to view the product All details, up-to-date prices and availability