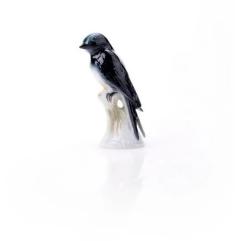

## 2686/40 - Porcelain figure barn swallow, 11 cm, coloured

## Product Description

Porcelain figure barn swallow, 11 cm, coloured

The barn swallow, also called house martin and forked swallow, is a species of bird from the swallow family. It is a migratory bird.