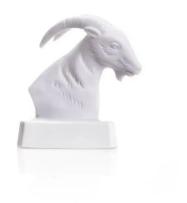

## 2707 BW - Porcelain figure zodiac sign, stone block, 10 cm, bisquit white

from **24,49 EUR** 

Item no.: 351257 shipping weight: 0.20 kg Manufacturer: Wagner & Apel Porzellan

## Product Description

Porcelain figure zodiac sign, stone block, 10 cm, bisquit white

The character of the typical Capricorn is quiet and reserved, yet his ambition prevails in the world of work and in his profession. Personal interests take second place, even though material security means stability in life for the Capricorn.

- Size: 10 cmColour: bisquit white

**Specifications** 

Scan this QR code to view the product All details, up-to-date prices and availability