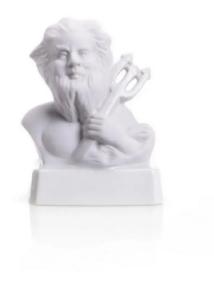

## **2708 BW - Porcelain figure zodiac sign Aquarius, 10 cm, bisquit white**

Item no.: 351258 shipping weight: 0.20 kg Manufacturer: Wagner & Apel Porzellan

## Product Description

Porcelain figure zodiac sign Aquarius, 10 cm, bisquit white

Aquarius is a true rebel who is permanently under power and often aims at utopian goals for himself and society. He is difficult to grasp and appears aloof and changeable. The sign of the zodiac likes to be non-committal and thus unapproachable, reserved and almost cool.

The handcrafted figure made of fine white porcelain becomes an eye-catcher in any stylish ambience thanks to the refinement of the antlers with real gold plating and thus makes the leap from tradition to modern times.

Size: 10 cmColour: bisquit white

**B**Specifications

Scan this QR code to view the product All details, up-to-date prices and availability