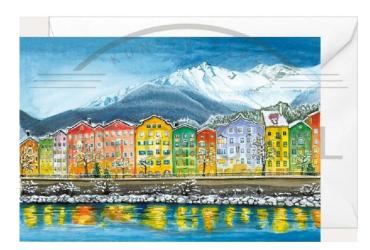

## Christmas folding card Innsbruck

A particularly popular motif in Insbruck is the colourful row of houses Maria-Hilf, which runs along the Inn River. The colourful houses are a kind of landmark of Innsbruck. They look particularly atmospheric with the snow-covered mountains in the background.