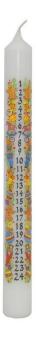

## 150415 - Advent calendar candle 1-24, white with Christmas motifs

**4**,<sup>48</sup> EUR

Item no.: 356815 shipping weight: 0.30 kg Manufacturer: KNOX

## Product Description

This candle lights up every day in the run-up to Christmas, because a number is applied to each day of December until Christmas Eve (1 to 24). Burn down a number every day and enjoy the cosy ambience that this candle radiates.

- Contents: 1 piece
  Height: approx. 30.0 cm
  Diameter: approx. 3.0 cm
  Colour: white