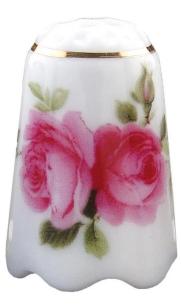

Item no.: 360110 Foxglove Wavy Edge, English Rose

## Product Description

Our porcelain collection includes a variety of different shapes and designs. The careful workmanship and the detailed decorations give our porcelain the typical Reutter flair. All of our porcelain pieces with gold decoration are hand-painted with 24 carat gold and fired at 800°C. Our porcelain/articles are delivered in high-quality gift packaging. Attention! Not suitable for children under 36 months.