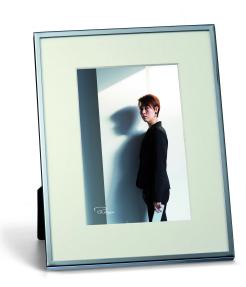

## Product Description

Thanks to its filigree silver frame and the plain passe-partout in cream, the SHADOW picture frame gets its classic look. It gives photos of weddings and other special events the space they need to make an impact, without playing itself into the foreground. And whether it stands upright or crosswise is ultimately decided by the matching motif. Attention! Not suitable for children under 36 months.

- Material: metal, chrome-plated, with passepartout
- Weight: 390 g
- Length: 21 cm
  Width: 16 cm
  Height: 1 cm

Specifications

Scan this QR code to view the product All details, up-to-date prices and availability