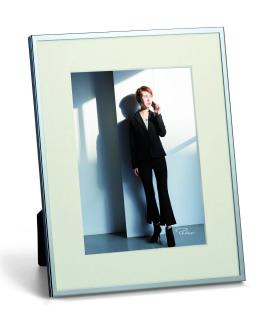

Item no.: 362360 Shadow frame, 13 x 18 cm

Item no.: 362360 shipping weight: 0.40 kg Manufacturer: Philippi Design

## Product Description

Thanks to its filigree silver frame and the plain passe-partout in cream, the SHADOW picture frame gets its classic look. It gives photos of weddings and other special events the space they need to make an impact, without playing itself into the foreground. And whether it stands upright or crosswise is ultimately decided by the matching motif. Attention! Not suitable for children under 36 months.

- Material: metal, chrome-plated, with passepartout
- Weight: 625 g
- Length: 23 cm
  Width: 18 cm
  Height: 1 cm

Specifications

Scan this QR code to view the product All details, up-to-date prices and availability