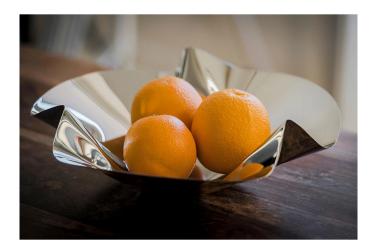

## LAID IN FOLDS.

Mango, kiwi, lychee and pitaya - the fruits of the world meet in the MARGARETHE bowl. Its shiny silver face already promises a delicious beauty that you can bite into, but its contents only add to the sweet delights of the palate. The gently curved folds are shaped by hand - making each individual bowl an exclusive one-of-a-kind.

• Material: stainless steel, highly polished, folded by hand

• Weight: 1,17 kg

Dimensions:

- Length: 31 cm
  Width: 31 cm
  Height: 10 cm

Specifications

Scan this QR code to view the product All details, up-to-date prices and availability