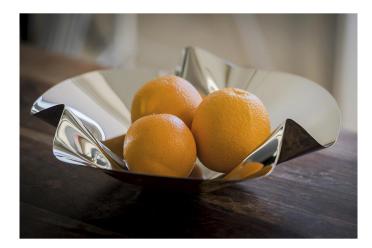

Item no.: 362366 Margarethe Bowl XL

## Product Description

Mango, kiwi, lychee and pitaya - the fruits of the world meet in the MARGARETHE bowl. Its shiny silver face already promises a delicious beauty that you can bite into, but its contents only add to the sweet delights of the palate. The gently curved folds are shaped by hand - making each individual bowl an exclusive one-of-a-kind. Caution! Not suitable for children under 36 months.

- Material: stainless steel, highly polished, folded by hand
- Weight: 3,50 kg
- Length: 52 cm
  Width: 52 cm
  Height: 18 cm

Specifications

Scan this QR code to view the product All details, up-to-date prices and availability