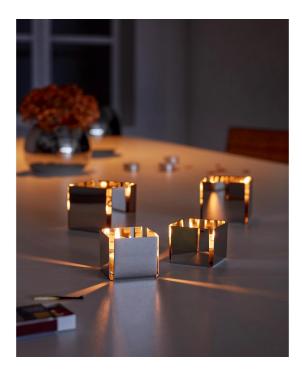

## Product Description

Because opposites have magically attracted each other ever since the discovery of fire, the highly polished stainless steel surface of PEP feels particularly at home on wooden tables. The futuristic cube shape with the side slits immerses the surroundings in an enchanting play of light and sets cosy accents in all rooms of the house. Modernity and romance congenially combined.