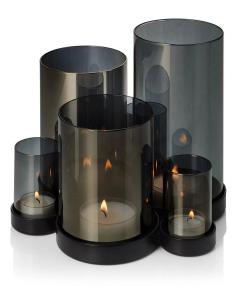

## Light play with 3D effects

This extravagant lantern has truly earned the name LIGHT SEA. Although it is equipped with only 5 tea lights, the mirrored glass tubes are arranged in such a sophisticated way that the lights in the glass magically multiply. The tubes rest on a powder-coated steel base, whose texture in matt black offers a beautiful contrast to the high-gloss surface. The dark mirrored glass gives the ensemble an unusually high-quality overall impression.

- Material: mirrored glass tubes powder-coated steel 1. sea of lights
  Weight: 1,50 kg

Dimensions:

- Length: 24 cm
  Width: 22 cm
  Height: 19 cm