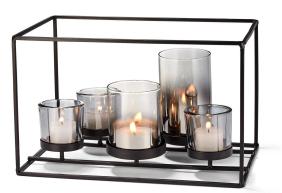

## Product Description

YORK is NEW. But so much so. When it comes to coolness, other lanterns are no match for the new YORK sea of lights. The industrial look sets the style and the tone. The lights of the big city prefer to sit on the windowsill and enjoy the great view. Its coated glass inserts are responsible for the magical reflections and consist of 3 glasses and 2 tubes. The steel frame allows the construction to be easily carried to the table. A cosmopolitan urban alternative to the otherwise playful lanterns in country house style. Attention! Not suitable for children under 36 months.

- Material: steel, powder-coated, 3 glasses + 2 tubes, 19 cm (h)
  Weight: 1,95 kg
- Length: 30 cm
  Width: 19 cm
  Height: 19 cm