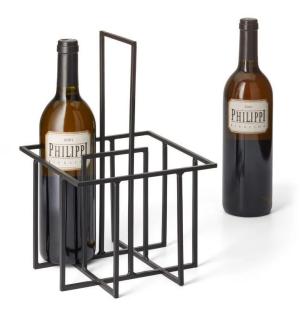

## **CUBO** bottle carrier

## Product Description

Besides the actual main task of transporting bottles safely from A to B, the best drops from the wine collection also like to hang out extremely decoratively - carrying basket and stand in one.

- Simple and practical bottle holder
  Practical handle for shopping or disposal
  Perfect for hotel bars, clubs, restaurants and private parties
- Material: Powder-coated steel
   Weight: 1,38 kg
   Length: 20 cm
   Width: 20 cm

- Height: 32 cm
- Specifications

Scan this QR code to view the product

All details, up-to-date prices and availability